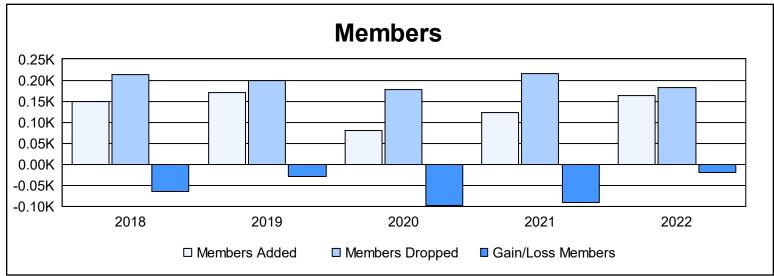

District 133 As of June 2022 Cumulative

| Year      | New<br>Clubs | Dropped<br>Clubs | Gain/<br>Loss<br>Clubs | New<br>Members | Charter<br>Members | Reinstate<br>Members | Transfer<br>Members | Total<br>Member<br>Added | Total<br>Members<br>Dropped | Gain/<br>Loss<br>Members |
|-----------|--------------|------------------|------------------------|----------------|--------------------|----------------------|---------------------|--------------------------|-----------------------------|--------------------------|
| 2017-2018 | 1            | 3                | -2                     | 123            | 22                 | 3                    | 2                   | 150                      | 214                         | -64                      |
| 2018-2019 | 1            | 2                | -1                     | 143            | 23                 | 2                    | 2                   | 170                      | 198                         | -28                      |
| 2019-2020 | 0            | 2                | -2                     | 74             | 0                  | 4                    | 1                   | 79                       | 177                         | -98                      |
| 2020-2021 | 0            | 2                | -2                     | 114            | 0                  | 8                    | 2                   | 124                      | 215                         | -91                      |
| 2021-2022 | 0            | 3                | -3                     | 151            | 2                  | 6                    | 4                   | 163                      | 183                         | -20                      |
| Average   | 0            | 2                | -2                     | 121            | 9                  | 5                    | 2                   | 137                      | 197                         | -60                      |