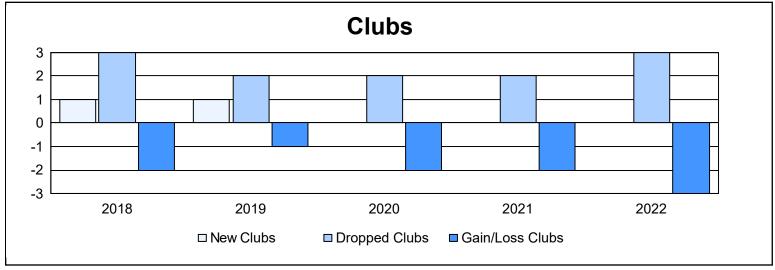

District 133 As of June 2022 Cumulative

| Year      | New<br>Clubs | Dropped<br>Clubs | Gain/<br>Loss<br>Clubs | New<br>Members | Charter<br>Members | Reinstate<br>Members | Transfer<br>Members | Total<br>Member<br>Added | Total<br>Members<br>Dropped | Gain/<br>Loss<br>Members |
|-----------|--------------|------------------|------------------------|----------------|--------------------|----------------------|---------------------|--------------------------|-----------------------------|--------------------------|
| 2017-2018 | 1            | 3                | -2                     | 123            | 22                 | 3                    | 2                   | 150                      | 214                         | -64                      |
| 2018-2019 | 1            | 2                | -1                     | 143            | 23                 | 2                    | 2                   | 170                      | 198                         | -28                      |
| 2019-2020 | 0            | 2                | -2                     | 74             | 0                  | 4                    | 1                   | 79                       | 177                         | -98                      |
| 2020-2021 | 0            | 2                | -2                     | 114            | 0                  | 8                    | 2                   | 124                      | 215                         | -91                      |
| 2021-2022 | 0            | 3                | -3                     | 151            | 2                  | 6                    | 4                   | 163                      | 183                         | -20                      |
| Average   | 0            | 2                | -2                     | 121            | 9                  | 5                    | 2                   | 137                      | 197                         | -60                      |